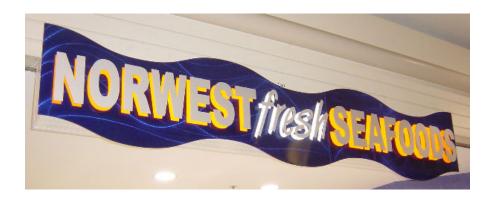

## Hot Metal<sup>®</sup> stands out from the crowd.

In today's competitive retail market, excellent signage is imperative. A sign which stands out from the overwhelming number of existing signs is very important for forging an identity, branding and promoting business. Hot Metal gives impact and visual appeal to signage because its translucent colours and dimensional patterns have the ability to attract buyer's attention. Hot Metal laminate can also be combined with other mediums or materials to enhance or produce an outstanding sign.